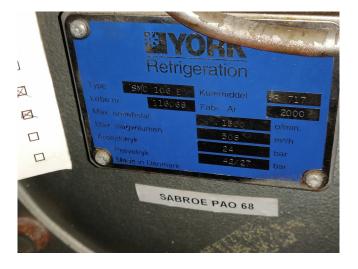

#### Used Sabroe SMC 106 E

Used, well maintained Sabroe SMC 106E Ammonia Nh3 reciprocating compressor. Compressor (Serial -116068). Consisting of all necessary components (see all pictures attached). Our capacity table is based on ammonia NH3. For all the other specs, see the picture of the manufacturer model plate or the attached pdf file (if available). \*Why choose for HOSBV? Were not only the largest used refrigeration specialist in Europe, but also, we deliver all equipment including an extensive test, warranty and industrial cleaning. \*Optional we can also perform a new paint job and arrange the logistics.