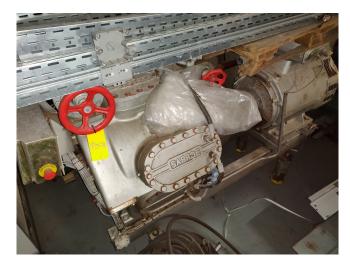

#### Used Sabroe SMC 106 E

Used, well maintained Sabroe SMC 106E Ammonia Nh3 reciprocating compressor. Compressor (Serial -116068). Consisting of all necessary components (see all pictures attached). Our capacity table is based on ammonia NH3. For all the other specs, see the picture of the manufacturer model plate or the attached pdf file (if available). \*Why choose for HOSBV? Were not only the largest used refrigeration specialist in Europe, but also, we deliver all equipment including an extensive test, warranty and industrial cleaning. \*Optional we can also perform a new paint job and arrange the logistics.