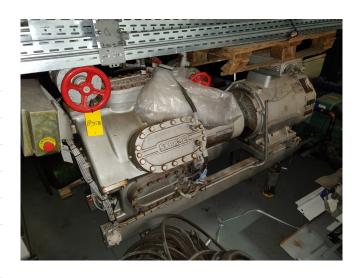

#### Used Sabroe SMC 106 E

Used, well maintained Sabroe SMC 106E Ammonia Nh3 reciprocating compressor. Compressor (Serial -116068). Consisting of all necessary components (see all pictures attached). Our capacity table is based on ammonia NH3. For all the other specs, see the picture of the manufacturer model plate or the attached pdf file (if available). \*Why choose for HOSBV? Were not only the largest used refrigeration specialist in Europe, but also, we deliver all equipment including an extensive test, warranty and industrial cleaning. \*Optional we can also perform a new paint job and arrange the logistics.