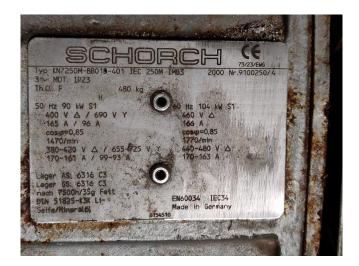

## **Specifications**

| Marque              | Sabroe                                      |
|---------------------|---------------------------------------------|
| Le type             | SMC 106 E                                   |
| Réfrigérant         | NH 3 (ammonia)                              |
| kW at 0°C/+40°C     | 459                                         |
| kW at -10°C/+40°C   | 304                                         |
| Électromoteur Specs | 90                                          |
|                     |                                             |
| Remarques           | *Capacity based on -10 /                    |
| Remarques           | *Capacity based on -10 /<br>+35 at 1500rpm  |
| Remarques   Weight  |                                             |
|                     | +35 at 1500rpm                              |
| Weight              | +35 at 1500rpm<br>1410                      |
| Weight              | +35 at 1500rpm<br>1410<br>2800x1267x1247 mm |

#### Used Sabroe SMC 106 E

Used, well maintained Sabroe SMC 106E Ammonia Nh3 reciprocating compressor. Compressor (Serial -116068). Consisting of all necessary components (see all pictures attached). Our capacity table is based on ammonia NH3. For all the other specs, see the picture of the manufacturer model plate or the attached pdf file (if available). \*Why choose for HOSBV? Were not only the largest used refrigeration specialist in Europe, but also, we deliver all equipment including an extensive test, warranty and industrial cleaning. \*Optional we can also perform a new paint job and arrange the logistics.