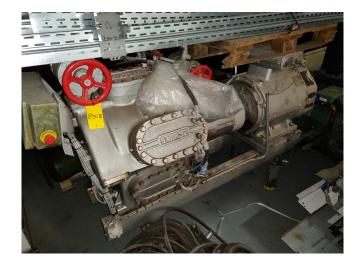

#### Used Sabroe SMC 106 E

Used, well maintained Sabroe SMC 106E Ammonia Nh3 reciprocating compressor. Compressor (Serial -116068). Consisting of all necessary components (see all pictures attached). Our capacity table is based on ammonia NH3. For all the other specs, see the picture of the manufacturer model plate or the attached pdf file (if available). \*Why choose for HOSBV? Were not only the largest used refrigeration specialist in Europe, but also, we deliver all equipment including an extensive test, warranty and industrial cleaning. \*Optional we can also perform a new paint job and arrange the logistics.